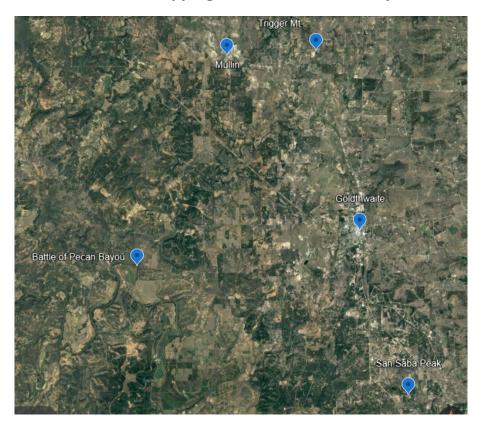

## **Pentatuhkah Mapping Locations Mills County Texas**

1) Trigger Mountain = Off County Road 188 between Mullin and Goldthwaite, most likely a high smoke signaling point for American Indians 31 33'50.12" N 98 36' 05.61" W

2) San Saba Peak= Off County Road 143 south of Goldthwaite, most likely a high smoke signaling point for American Indians, natural spring, camping location

31 21' 31.82" N 98 32' 27.42" W

3) Battle of Pecan Bayou = Off County Road 414 west of Goldthwaite, site of a battle between Comanches and 6 Men from Hanna Valley, also known locally as a camping location for Comanche

31 25' 43.28' N 98 43' 30.23" W

Learn More: <a href="https://txmchm.genealogyvillage.com/">https://txmchm.genealogyvillage.com/</a>