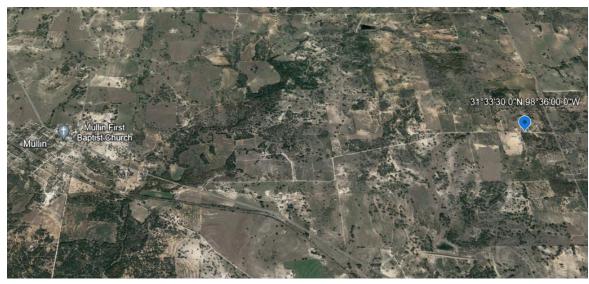

## **Pentatuhkah Mapping Locations Mills County Texas**

1) Trigger Mountain = Off County Road 188 between Mullin and Goldthwaite, most likely a high smoke signaling point for American Indians 31 33'50.12" N 98 36' 05.61" W