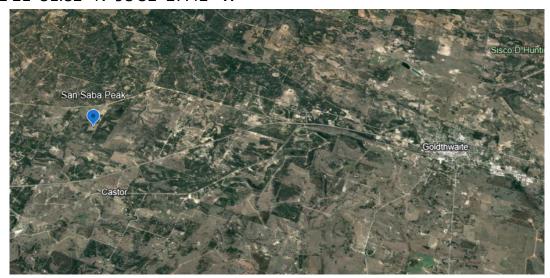

2) San Saba Peak= Off County Road 143 south of Goldthwaite, most likely a high smoke signaling point for American Indians, natural spring, camping location

31 21' 31.82" N 98 32' 27.42" W

3) Battle of Pecan Bayou = Off County Road 414 west of Goldthwaite, site of a battle between Comanches and 6 Men from Hanna Valley, also known locally as a camping location for Comanche