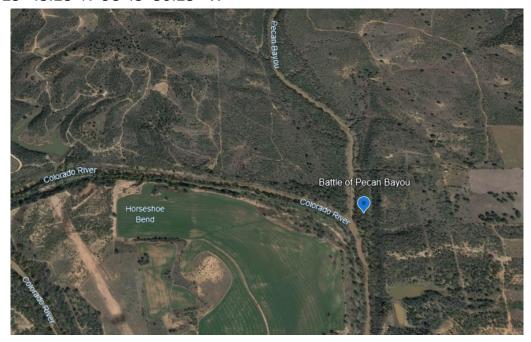

2) San Saba Peak= Off County Road 143 south of Goldthwaite, most likely a high smoke signaling point for American Indians, natural spring, camping location

31 21' 31.82" N 98 32' 27.42" W

3) Battle of Pecan Bayou = Off County Road 414 west of Goldthwaite, site of a battle between Comanches and 6 Men from Hanna Valley, also known locally as a camping location for Comanche

31 25' 43.28' N 98 43' 30.23" W

Learn More: <a href="https://txmchm.genealogyvillage.com/">https://txmchm.genealogyvillage.com/</a>